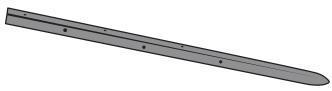

# **ROUND STAKES**

3/4" Diameter with Holes
Custom lengths available upon request
7/8" and 1" available upon request
Heat-Pulled, Quenched for Hardness