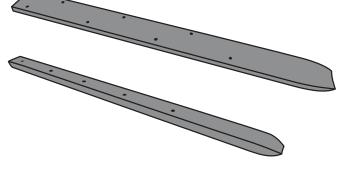

# FLAT STAKES

Available in two sizes:
3/8" x 1-1/2" with Holes
1/2" x 1" with Holes
Custom sizes available upon request
Heat-Pulled, Quenched for Hardness