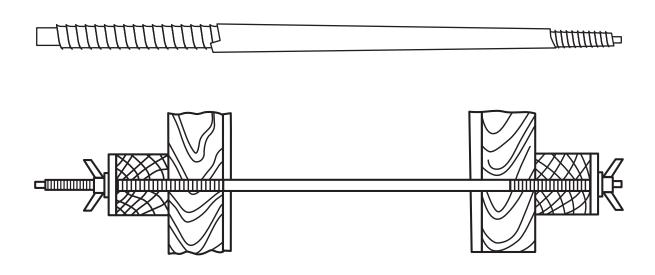

## **DESCRIPTION:**

Standard Coil, NC, or Acme thread Taper Ties. Available in 1/2" and 3/4" diameter thread, and with a 1/2" keyplate slot.

## **APPLICATION:**

Used in poured-in-place concrete forms. When used with Nut Washers, Wing Nuts, or Plate Washers, these Taper Ties can hold loads as specified in the table below.

| SAFE LOAD                                                 | LARGE END                      | SMALL END                     | TIE LENGTH |
|-----------------------------------------------------------|--------------------------------|-------------------------------|------------|
| 6,000                                                     | 3/4" X 10" COIL OR ACME THREAD | 1/2" X 2" COIL OR ACME THREAD | 34"        |
| 6,000                                                     | 3/4" X 10" COIL OR ACME THREAD | 1/2" X 2" COIL OR ACME THREAD | 43"        |
| 6,000                                                     | 3/4" X 10" COIL OR ACME THREAD | 1/2" X 2" COIL OR ACME THREAD | 52"        |
| 6,000                                                     | 3/4" X 10" COIL OR ACME THREAD | 1/2" X 2" COIL OR ACME THREAD | 61"        |
| 4,500                                                     | 3/4" X 10" COIL OR ACME THREAD | 1/2" KEYPLATE SLOT            | 34"        |
| 4,500                                                     | 3/4" X 10" COIL OR ACME THREAD | 1/2" KEYPLATE SLOT            | 43"        |
| 4,500                                                     | 3/4" X 10" COIL OR ACME THREAD | 1/2" KEYPLATE SLOT            | 52"        |
| 4,500                                                     | 3/4" X 10" COIL OR ACME THREAD | 1/2" KEYPLATE SLOT            | 61"        |
| SAFE WORKING LOAD IS APPROX. BASED ON A 2:1 SAFETY FACTOR |                                |                               |            |