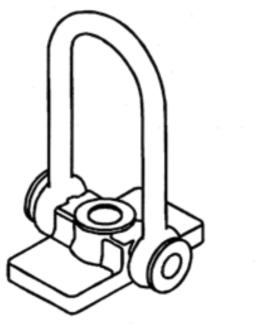

## LIFTING PLATE

**SINGLE & DUAL SWIVEL – TECHNICAL DATA SHEET** 

## **DESCRIPTION:**

Lifting Plates are made from forged steel.

## **APPLICATION:**

Lifting Plates are used for face lifting or edge lifting applications.

| PRODUCT<br>CODE                                              | BOLT<br>DIAMETER | MIN.<br>BOLT<br>LENGTH | APPROX.<br>S.W.L. | WEIGHT  |
|--------------------------------------------------------------|------------------|------------------------|-------------------|---------|
| SLP034                                                       | 3/4"             | 2-1/2"                 | 9,000LBS.         | 5.0/EA  |
| SLP100                                                       | 1"               | 1"                     | 9,000LBS.         | 5.0/EA  |
| DLP100                                                       | 1"               | 5"                     | 9,000LBS.         | 8.0/EA  |
| DLP114                                                       | 1-1/4"           | 6"                     | 13,500LBS.        | 17.0/EA |
| DLP112                                                       | 1-1/2"           | 6"                     | 13,500LBS.        | 17.0/EA |
| SAFE WORKING LOAD IS APPROX. BASED ON A SAFETY FACTOR OF 5:1 |                  |                        |                   |         |