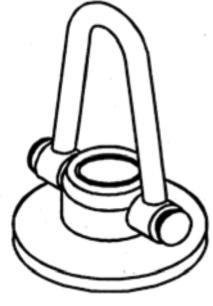

## LIFTING PLATE

**SINGLE & DUAL SWIVEL – TECHNICAL DATA SHEET** 

## **DESCRIPTION:**

Lifting Plates are made from forged steel.

## **APPLICATION:**

Lifting Plates are used for face lifting or edge lifting applications.

| PRODUCT<br>CODE                                              | BOLT<br>DIAMETER | MIN.<br>BOLT<br>LENGTH | APPROX.<br>S.W.L. | WEIGHT  |
|--------------------------------------------------------------|------------------|------------------------|-------------------|---------|
| SLP034                                                       | 3/4"             | 2-1/2"                 | 9,000LBS.         | 5.0/EA  |
| SLP100                                                       | 1"               | 1"                     | 9,000LBS.         | 5.0/EA  |
| DLP100                                                       | 1"               | 5"                     | 9,000LBS.         | 8.0/EA  |
| DLP114                                                       | 1-1/4"           | 6"                     | 13,500LBS.        | 17.0/EA |
| DLP112                                                       | 1-1/2"           | 6"                     | 13,500LBS.        | 17.0/EA |
| SAFE WORKING LOAD IS APPROX. BASED ON A SAFETY FACTOR OF 5:1 |                  |                        |                   |         |