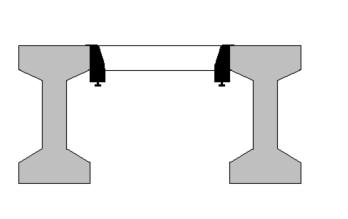

## **DESCRIPTION:**

Our Adjustable Joist Hanger is an easy-to-use, versatile, and cost-effective way to build suspended concrete slab decks. Made from high-quality steel, these hangers are able to be reused for different jobsites. The adjustable screw jack allows for easy adjustments on the fly.

## **APPLICATION:**

Adjustable Joist Hangers are a cost effective method for forming bridge decks, box culverts, and other elevated concrete slabs. These hangers are for interior spans only; they are not to be used on exterior cantilevered decks slabs. Adjustable Joist Hangers reduce shoring materials, tears down faster, and increases efficiency.