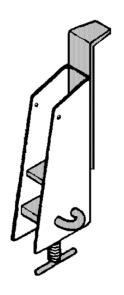

## **ADJ. JOIST HANGER**

**TECHNICAL DATA SHEET** 

## **DESCRIPTION:**

Our Adjustable Joist Hanger is an easy-to-use, versatile, and cost-effective way to build suspended concrete slab decks. Made from high-quality steel, these hangers are able to be reused for different jobsites. The adjustable screw jack allows for easy adjustments on the fly.

| PRODUCT CODE                                       | SIZE     | WEIGHT   |
|----------------------------------------------------|----------|----------|
| AJH2X                                              | 2X JOIST | 6.0/EACH |
| SAFE WORKING LOAD IS APPROX. 3,000LBS.; 2:1 FACTOR |          |          |