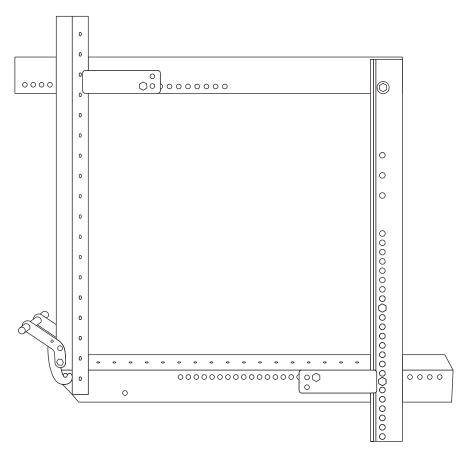

## **DESCRIPTION:**

Rapid Lock Column Clamps are used in conventional concrete column forming. They are made of high-strength steel, and unlike the the pin and chain assembly, the Rapid Lock Clamps are equipped with a locking handle to easily connect and adjust for your column width.

## **APPLICATION:**

For columns of net concrete size 8" to 48", Clamps are adjustable to fractions of an inch. Rapid Lock Column Clamps are symmetrical and provide fast assembly on jobsites, due to the locking hook handle.