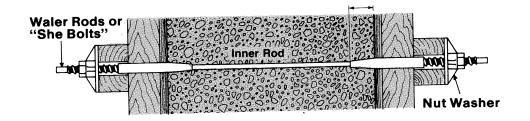

## **APPLICATION:**

Nut Washers are used with She-Bolts and Taper Ties in concrete wall forming. They combine the features of a broad bearing washer, as well as a heavy duty nut. They are made with nail holes to secure them to the form lumber.