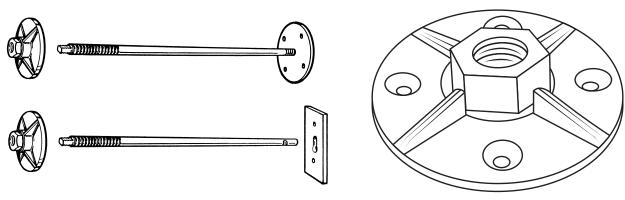

## **DESCRIPTION:**

Nut Washers are made form ductile iron. They are available in Coil, Acme, and N.C. thread, in 1/2", 3/4", 1", and 1-1/4" diameters.

## **APPLICATION:**

Nut Washers are used with She-Bolts and Taper Ties in concrete wall forming. They combine the features of a broad bearing washer, as well as a heavy duty nut. They are made with nail holes to secure them to the form lumber.