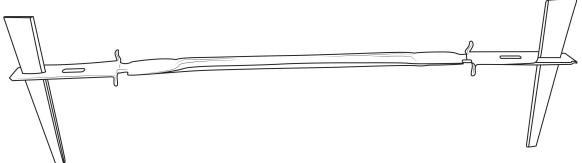

## **DESCRIPTION:**

Wedge Form Ties securely hold concrete forms when concrete is getting poured. These ties are specially designed for low foundation application. Made from 18g Galvanized Steel.

## **APPLICATION:**

Two Wedges are required to complete the tie. Wedge Form Ties are installed between boards and accurately spaces the form.

| CODE   | WEIGHT  | PACKAGED    |
|--------|---------|-------------|
| WGFT06 | 8.25/C  | 100 PER BOX |
| WGFT08 | 11.00/C | 100 PER BOX |
| WGFT10 | 13.75/C | 100 PER BOX |
| WGFT12 | 16.50/C | 100 PER BOX |
| WGFT14 | 19.25/C | 100 PER BOX |
| WGFT16 | 22.00/C | 100 PER BOX |
| WGFT18 | 24.75/C | 100 PER BOX |
| WGFT20 | 27.50/C | 100 PER BOX |
| WGFT24 | 33.00/C | 100 PER BOX |