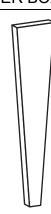

## **WEDGE FORM TIE WEDGE**

| CODE   | WEIGHT        | PACKAGED    |
|--------|---------------|-------------|
| WGFTWG | 0.032 LBS./EA | 200 PER BOX |