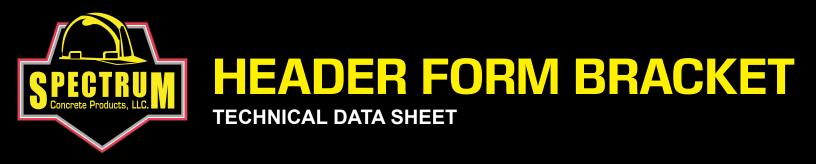

## **DESCRIPTION:**

Header Form Brackets are used to support 2"x4" lumber or headers on screed posts and steel stakes. These brackets are heavy duty with 3"x3" backing plate. They are galvanized and are included with a Hex Head Screw for securing the stakes.

## **APPLICATION:**

Position the bracket at the desired height and tighten the set screw, then nail the header to the bracket using the holes provided in the bracket plate.

## COMPATIBLE WITH:

- 3/4" Round Steel Stakes Nail Point Posts Screed Point Posts
- 3/4" Square Steel Stakes Screed Pad Posts Screw Point Posts

| PRODUCT CODE | WEIGHT     | PACKAGED |
|--------------|------------|----------|
| HDRBKT       | 1.0 / EACH | EACH     |