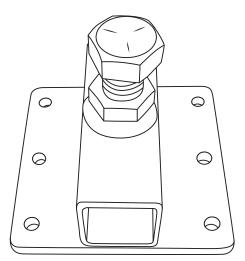

## **DESCRIPTION:**

Header Form Brackets are used to support 2"x4" lumber or headers on screed posts and steel stakes. These brackets are heavy duty with 3"x3" backing plate. They are galvanized and are included with a Hex Head Screw for securing the stakes.

## **APPLICATION:**

Position the bracket at the desired height and tighten the set screw, then nail the header to the bracket using the holes provided in the bracket plate.

## COMPATIBLE WITH:

- 3/4" Round Steel Stakes Nail Point Posts Screed Point Posts
- 3/4" Square Steel Stakes Screed Pad Posts Screw Point Posts

| PRODUCT CODE | WEIGHT     | PACKAGED |
|--------------|------------|----------|
| HDRBKT       | 1.0 / EACH | EACH     |