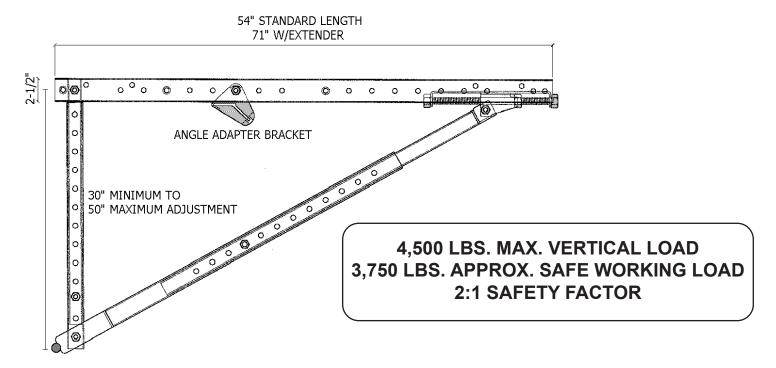

## **FEATURES:**

The Adjustable Bridge Overhang Bracket has maximum adjustability to meet the overhang forming requirements of Pre-Cast and Steel bridge beams. The 22" of adjustment provided by the diagonal leg, combined with the 20" of adjustment on the vertical leg; both adjustable of 2" allows for maximum versatility in overhang formwork design

## **INCREASED SPACING:**

Adjustable Bridge Overhang Brackets can be spaces further apart than other brackets because of the high load carrying capacity. The maximum brackets spacing are achieved using hanger and hi-tensile coil rod.