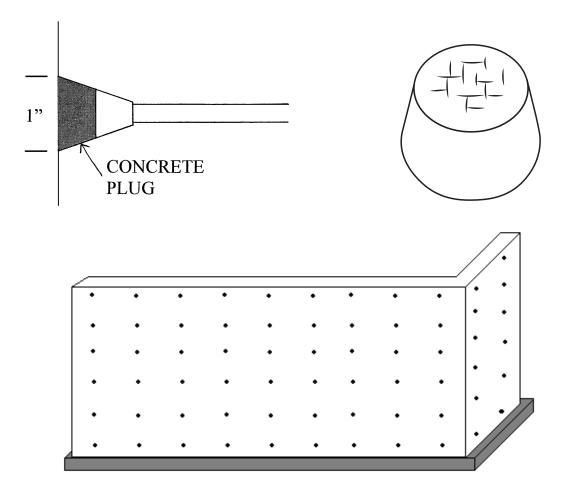

## CONCRETE TIE PLUGS

**TECHNICAL DATA SHEET** 

## **DESCRIPTION:**

Concrete Snaptie Plugs. Made from hi-strength grout, concrete plugs come in a standard concrete gray color. They fit flush into the holes in concrete poured-in-place walls left by a standard 1"x1" plastic cone.

## **APPLICATION:**

Concrete Plugs should be dipped in concrete bonder or epoxy for adequate bonding to hole left by 1" X 1" Snaptie Cone. They can be left exposed or patched over. Using concrete plugs can cut down on a sack and patch time, as well as preventing rust lines from streaking down the wall from exposed rusted Snaptie Ends.