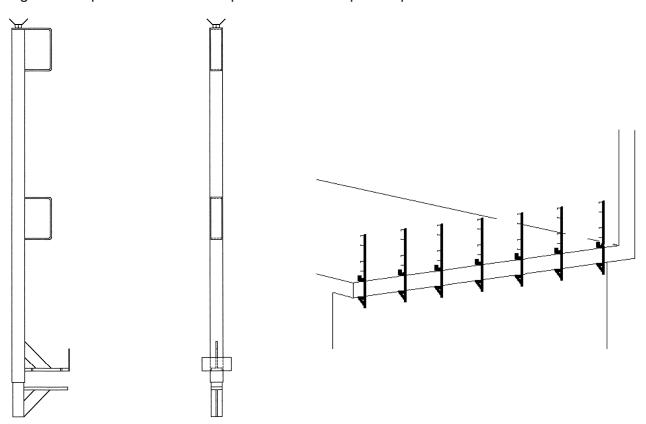

## **DESCRIPTION:**

Guard Rail Posts, or Slab Grabbers, feature a square telescoping tube, providing a uniform top rail height of 42", closed loops for 2x4 or 2x6 wood rails, and a fast threading 3/4" coil rod for easy adjustment.

## **APPLICATION:**

The Spectrum Guard Rail Post is a versatile and durable clamp-on post for use on open-sided floors, decks, and platforms of thicknesses from 3" to 36".