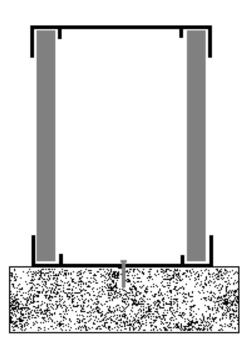

## **APPLICATION:**

Speed Clips are used in footing and grade beam forms, as well as poured-in-place concrete wall forming. Speed Clips are used on the bottom and the top of concrete forms and should be spaced in 24" centers. When using Speed Clips for walls over 18", Snapties should also be used to avoid deflection in the form.