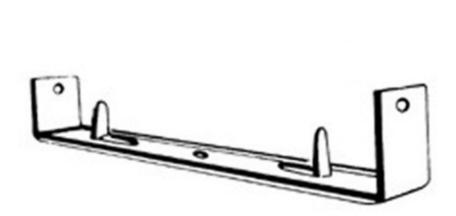

## **DESCRIPTION:**

This stamped metal cleat is made for various wall and footing thicknesses and will accommodate 3/4" and 1-1/8" lumber.

**SIZES:** WALL: 6", 8", 10", and 12"

END: 3/4" or 1-1/8"

PACKAGED: 100 PER BOX

5,000 PER PALLET

750 LBS. APPROX. SAFE WORKING LOAD 2:1 SAFETY FACTOR