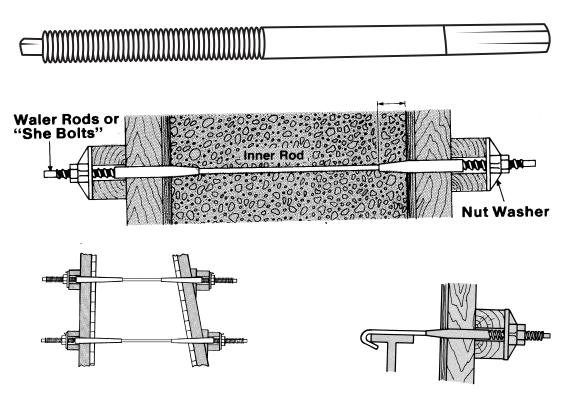

## **DESCRIPTION:**

Standard Coil, Euro, Acme thread She-Bolts. Available in 3/4", 7/8", 1-1/4", and 1-1/2" outside diameter thread. They can be manufactured with a 1/2", 5/8", 3/4", 1" inner thread tap.

## **APPLICATION:**

Used in poured-in-place concrete forms. When used with Nut Washers, Wing Nuts, or Plate Washers, these She-Bolts can hold loads as specified in the table below.

| SHE BOLT<br>DIAMETER                                      | 3/4"         | 1-1/4" | 1-1/2" |
|-----------------------------------------------------------|--------------|--------|--------|
| S.W.L. TENSION<br>(LBS.)                                  | 9,000        | 18,000 | 37,500 |
| INSIDE THREAD TAP DIAMETER                                | 1/2"         | 3/4"   | 1"     |
| THREAD TYPE<br>AVAILABLE                                  | ACME OR COIL | COIL   | COIL   |
| SAFE WORKING LOAD IS APPROX. BASED ON A 2:1 SAFETY FACTOR |              |        |        |