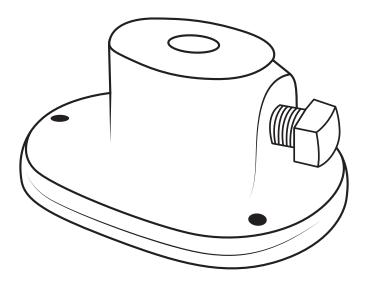

## **DESCRIPTION:**

Pencil Rod Clamps are used with Pencil Rod to attach tie forms. The rod is secured by a bolt. Nail holes are drilled into the base to secure the clamp to the the wales.

## **APPLICATION:**

Rod Clamps are used in wall forming to hold pencil rod ties on the outside of the forming lumber.

| PRODUCT CODE                                              | SIZE | S.W.L.     | WEIGHT    | PACKAGE   |
|-----------------------------------------------------------|------|------------|-----------|-----------|
| ROD014                                                    | 1/4" | 1,125 LBS. | 0.382 LBS | 100 / BOX |
| ROD038                                                    | 3/8" | 2,250 LBS  | 0.71 LBS. | 50 / BOX  |
| SAFE WORKING LOAD IS APPROX. BASED ON A 2:1 SAFETY FACTOR |      |            |           |           |