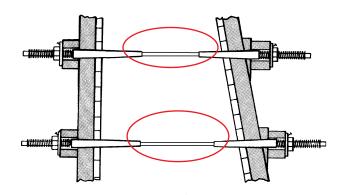

## **APPLICATION:**

Inner Tie Rods are used to tie She-Bolts together in concrete forming applications. They can be manufactured in Coil or N.C. thread, and can be fully threaded or threaded on the ends only.

Inner Rod w/optional waterseal

| 1/2" HI-TENSILE<br>COIL OR N.C.<br>THREAD               | 3/4" HI -TENSILE<br>COIL OR N.C.<br>THREAD | 1" HI-TENSILE<br>COIL OR N.C.<br>THREAD |
|---------------------------------------------------------|--------------------------------------------|-----------------------------------------|
| 9,000 LBS. S.W.L.                                       | 18,000 LBS. S.W.L.                         | 38,000 LBS. S.W.L.                      |
| SAFE WORKING LOAD IS APPROX. BASED ON A 2:1 SAFETY LOAD |                                            |                                         |