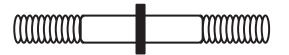

## **DESCRIPTION:**

Inner Tie Rods, Coil, and N.C. Thread. Inner Tie Rods are made from high-tensile cold rolled steel.

## **APPLICATION:**

Inner Tie Rods are used to tie She-Bolts together in concrete forming applications. They can be manufactured in Coil or N.C. thread, and can be fully threaded or threaded on the ends only.

Inner Rod w/optional waterseal

| 1/2" HI-TENSILE<br>COIL OR N.C.<br>THREAD               | 3/4" HI -TENSILE<br>COIL OR N.C.<br>THREAD | 1" HI-TENSILE<br>COIL OR N.C.<br>THREAD |
|---------------------------------------------------------|--------------------------------------------|-----------------------------------------|
| 9,000 LBS. S.W.L.                                       | 18,000 LBS. S.W.L.                         | 38,000 LBS. S.W.L.                      |
| SAFE WORKING LOAD IS APPROX. BASED ON A 2:1 SAFETY LOAD |                                            |                                         |