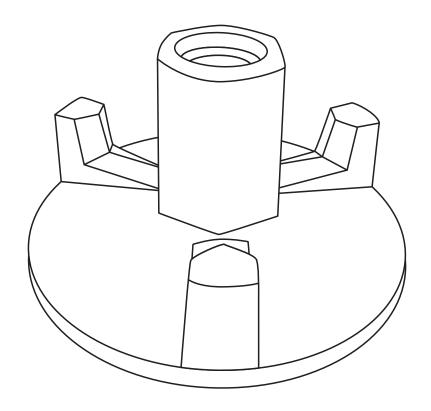

## **DESCRIPTION:**

A Euro Rod WIng Nut with Plate is similar to the standard Euro Rod Wing Nut, but is equipped with a circular plate to evenly apply loads.

## **APPLICATION:**

Euro Rod Wing Nut with Plate is used with Euro Rod threaded accessories such as Euro Threaded Taper Ties, Euro Threaded She-Bolts, or Euro Threaded Rods. This wing nut combines the uses of a washer and wing nut in one application.