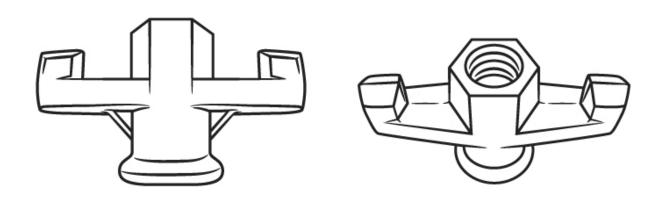

## **EURO WING NUT**

**EURO WING NUT — TECHNICAL DATA SHEET** 

## **DESCRIPTION:**

Euro Rod Wing Nuts are made with high strength steel and are designed to be used in Euro Rod forming systems.

## **APPLICATION:**

Euro Rod Wing Nuts are used with Euro Rod threaded accessories such as Euro-threaded Taper Ties, Euro-threaded She-Bolts, or Euro-threaded Rods.

| PRODUCT CODE                                             | SIZE        | WEIGHT   | S.W.L.      |
|----------------------------------------------------------|-------------|----------|-------------|
| EWN58                                                    | 5/8" (15mm) | 0.60LBS. | 21,900 LBS. |
| EWN78                                                    | 7/8" (20mm) | 0.80LBS. | 32,200 LBS. |
| SAFE WORKING LOAD IS ADDROY DASED ON A 2:4 SAFETY FACTOR |             |          |             |