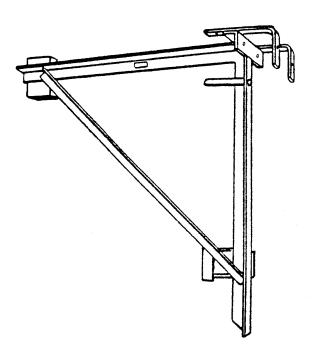

## **DESCRIPTION:**

Deluxe Scaffold Jacks hook over 2x4 or 2x6 walers to provide secure scaffolding on wall forms.

## **APPLICATION:**

The Deluxe Scaffold Jacks provides the framework for 2x10 planks to make a convenient working platform. The built-in guardrail receptacle makes it easier to install a safe and economical safety rail. Space at 8'-0" max. centers. It can be installed over horizontal walers, as well as a flush mount application with She-Bolts.