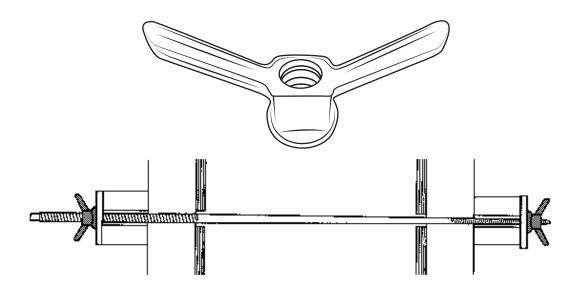

## **DESCRIPTION:**

Ductile Wing Nuts, available in 1/2", 3/4", 1", 1-1/4", and 1-1/2" diameter coil thread.

## **APPLICATION:**

Used with Coil She-Bolts and Coil Taper Ties, in heavy concrete forming applications.

| PRODUCT CODE | SIZE   | WEIGHT (LBS.)  |
|--------------|--------|----------------|
| WIN012       | 1/2"   | 0.65 LBS. EACH |
| WIN034       | 3/4"   | 0.90 LBS. EACH |
| WIN100       | 1"     | 1.07 LBS. EACH |
| WIN114       | 1-1/4" | 1.22 LBS. EACH |
| WIN112       | 1-1/2" | 2.85 LBS. EACH |