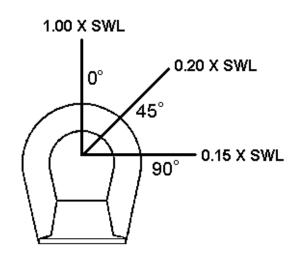

## **SAFETY NOTE:**

- Safe Working Loads are based approx. on a straight tension loading only
- Lifting with any angle on the lifting chain of cable will greatly affect the Safe Working Load
- See reference charts for load ratings.