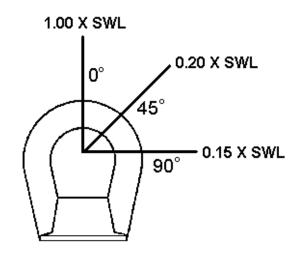

## **SAFETY NOTE:**

- Safe Working Loads are approximately based on a straight tension loading only
- Lifting with any angle on the lifting chain of cable will greatly affect the Safe Working Load
- See reference charts for load ratings.