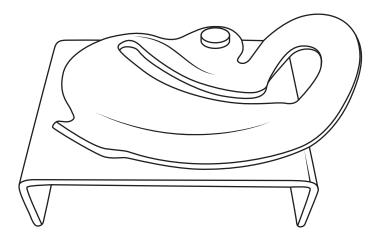

## **DESCRIPTION:**

The C-Bracket is made from high-strength steel with a plated cam. C-Brackets are durable and stand up well to typical jobsite conditions, allowing the contractor to reuse the brackets.

## **APPLICATION:**

C-Brackets are intended to be used with 8-1/4" end 3M strength, button-head snapties. Designed for conventional single waler, poured-in-place concrete forms, to hold the double vertical strongbacks in place for formwork alignment.