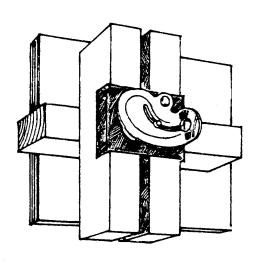

## **APPLICATION:**

C-Brackets are intended to be used with 8-1/4" end 3M strength, button-head snapties. Designed for conventional single waler, poured-in-place concrete forms, to hold the double vertical strongbacks in place for formwork alignment.