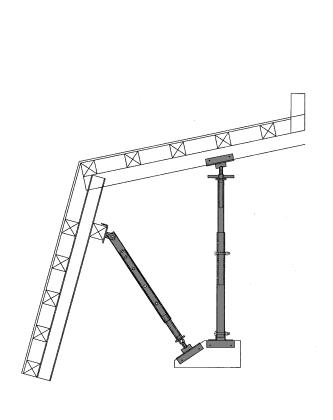

## **DESCRIPTION:**

Adjustable Overhang Supports increase forming speed and reduce lumber costs. They quickly adjust to any forming requirements and are great for flared parapets on bridges. Due to their material, these Overhang Supports have high reuse value.