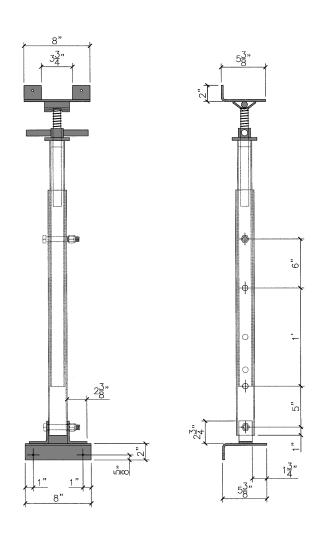

## **DESCRIPTION:**

Adjustable Overhang Supports increase forming speed and reduce lumber costs. They quickly adjust to any forming requirements and are great for flared parapets on bridges. Due to their material, these Overhang Supports have high reuse value.

| APPROX. SAFE WORKING LOAD |                   |                     |
|---------------------------|-------------------|---------------------|
| LENGTH (FT.)              | 2:1 SAFETY FACTOR | 2.5:1 SAFETY FACTOR |
| 4'-7'                     | 8,840 LBS.        | 7,070 LBS.          |
| 5'-9'                     | 7,650 LBS.        | 6,120 LBS.          |
| 9'-12'                    | 4,720 LBS.        | 3,780 LBS.          |