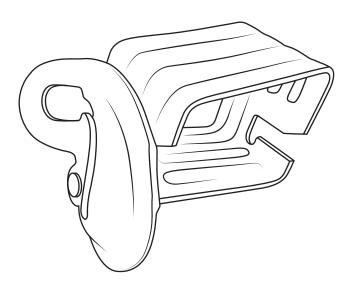

## A-BRACKET

## **DESCRIPTION:**

The A-Bracket is made from high strength steel with a plated cam, and a full connection weld. A-Brackets are durable and stand up very well to typical jobsite conditions, allowing the contractor to reuse the brackets.

## **APPLICATION:**

To be used on standard 3M strength, button head snapties. Designed for conventional single waler, poured-in-place concrete forms. They will accept standard 2x4 lumber. A-Brackets allow the user to build a concrete wall form with no nailing of the plywood to the 2x4 walers, which saves time and money. In addition, stripping the form is made much easier because the brackets are one piece and are simple to remove.