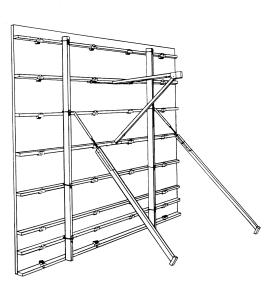

## **APPLICATION:**

To be used on standard 3M strength, button head snapties. Designed for conventional single waler, poured-in-place concrete forms. They will accept standard 2x4 lumber. A-Brackets allow the user to build a concrete wall form with no nailing of the plywood to the 2x4 walers, which saves time and money. In addition, stripping the form is made much easier because the brackets are one piece and are simple to remove.