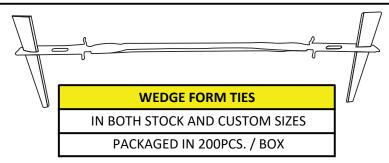

## **WEDGE FORM TIES**

Wedge Form Ties securely hold concrete forms when concrete is poured. These ties are specifically made for low foundation applications. "V" Formed design for added rigidity.