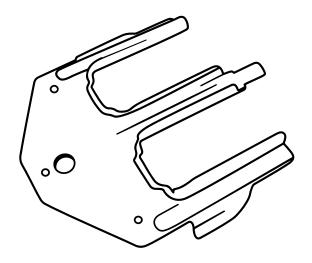

## **DESCRIPTION:**

2x4 and 2x6 Waler Brackets with a Galvanized finish.

## **APPLICATION:**

Waler Brackets allow double 2x4 and 2x6 Strongback Walers to be added to conventional single waler forms. Used with a HD Snaptie Wedge, these brackets are easily attached to single walers with nails, to add a quick and easy Strongback. Nominal spacing is 4ft. on center.