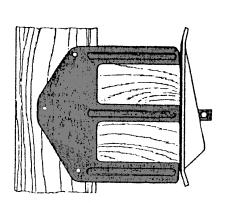

## **DESCRIPTION:**

2x4 and 2x6 Waler Brackets with a Galvanized finish.

## **APPLICATION:**

Waler Brackets allow double 2x4 and 2x6 Strongback Walers to be added to conventional single waler forms. Used with a HD Snaptie Wedge, these brackets are easily attached to single walers with nails, to add a quick and easy Strongback. Nominal spacing is 4ft. on center.