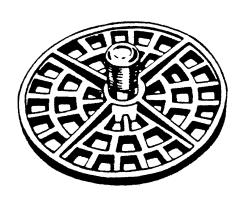

## SCREED POST PADS

TECHNICAL DATA SHEET

## **DESCRIPTION:**

Die Cast Screed Pads are made from zinc alloy. They have a 1/2" N.C. thread stud in the center of a 3" diameter base. They are non-rusting.

## **APPLICATION:**

Screed Pads are used in concrete screeding applications. They can be used on plywood, concrete, or steel deck pours. They can be secured by either screws or constructive adhesive. Their non-rusting quality makes this a great system for overhead deck pours.