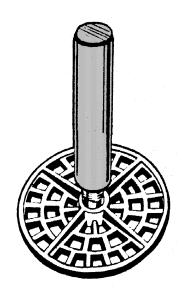

## SCREED POST PADS

TECHNICAL DATA SHEET

## **DESCRIPTION:**

Die Cast Screed Pads are made from zinc alloy. They have a 1/2" N.C. thread stud in the center of a 3" diameter base. They are non-rusting.

## **APPLICATION:**

Screed Pads are used in concrete screeding applications. They can be used on plywood, concrete, or steel deck pours. They can be secured by either screws or constructive adhesive. Their non-rusting quality makes this a great system for overhead deck pours.