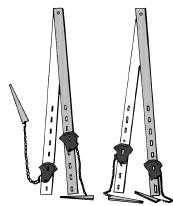

## **DESCRIPTION:**

Scissor Clamps, or Column Clamps, are used in conventional concrete column forming. They are made of a special high strength steel, and come with the pin and chain assembly. They are generally sold in sets, which consist of two Scissor Clamps. Scissor Clamps come in three sizes: 36", 48", 60".

## **APPLICATION:**

For columns of net concrete size from 6" to 46", clamps are adjustable to fractions of an inch. There are no separate parts to lose and a hammer is the only tool needed. Scissor Clamps are symmetrical and interchangeable, open either way, either side up, and they automatically square the column.