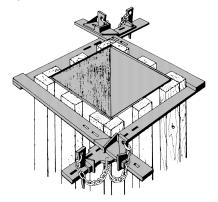

## **DESCRIPTION:**

Scissor Clamps, or Column Clamps, are used in conventional concrete column forming. They are made of a special high strength steel, and come with the pin and chain assembly. They are generally sold in sets, which consist of two Scissor Clamps. Scissor Clamps come in three sizes: 36", 48", 60".

## **APPLICATION:**

For columns of net concrete size from 6" to 46", clamps are adjustable to fractions of an inch. There are no separate parts to lose and a hammer is the only tool needed. Scissor Clamps are symmetrical and interchangeable, open either way, either side up, and they automatically square the column.