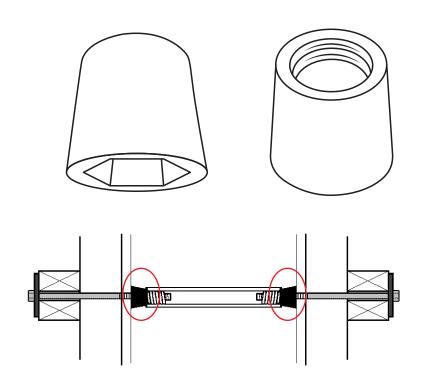

## **DESCRIPTION:**

Plastic Cone Fast Coil Cones are removable cones that are threaded onto the coil tie to complete the tie and prevent concrete leakage. They also act as a spacer of the concrete's wall thickness.

## **APPLICATION:**

Cone Fast Coil Cones are placed on the coil bolts after they have been inserted but before threading the bolt into the coil tie. The wider diameter of the cone acts as a spacer to prevent crushing the plywood.