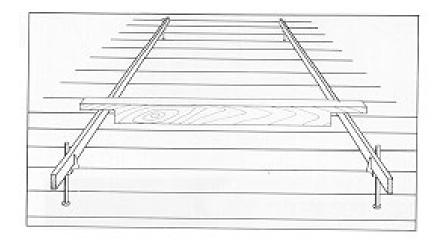

## **APPLICATION:**

Screed Posts are used in concrete screeding applications. They can be used on plywood, concrete, or steel deck pours. They can be secured by either screws or constructive adhesive. Their non-rusting quality makes this a great system for overhead deck pours.