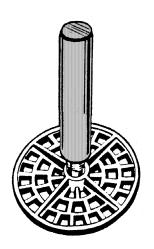

## FEMALE SCREED POST

**TECHNICAL DATA SHEET** 

## **DESCRIPTION:**

Screed Pad Posts are made from 3/4" round steel and tapped with a 1/2" N.C. thread in one end.