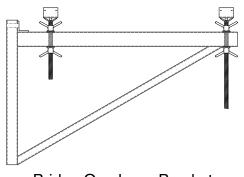

Steel Strongbacks / Double-Channel Walers

**Hand Rail Posts / Safety Rail Brackets** 

**Bridge Overhang Brackets** 

**Edge of Deck Forms** 

Falsework Stripping Baskets

Adjustable Overhang Supports / Push-Pull Braces